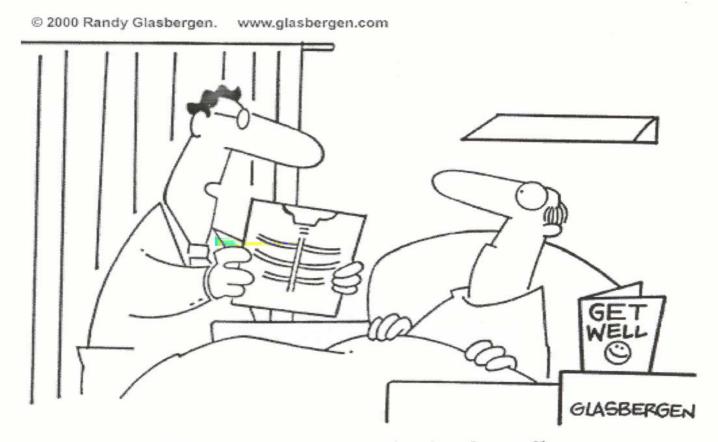

#### Win-Win Situation and Service

By Stefan Schwalb for Bosna Re: 08th of May, 2002

"Your x-ray showed a broken rib, but we fixed it with Photoshop."