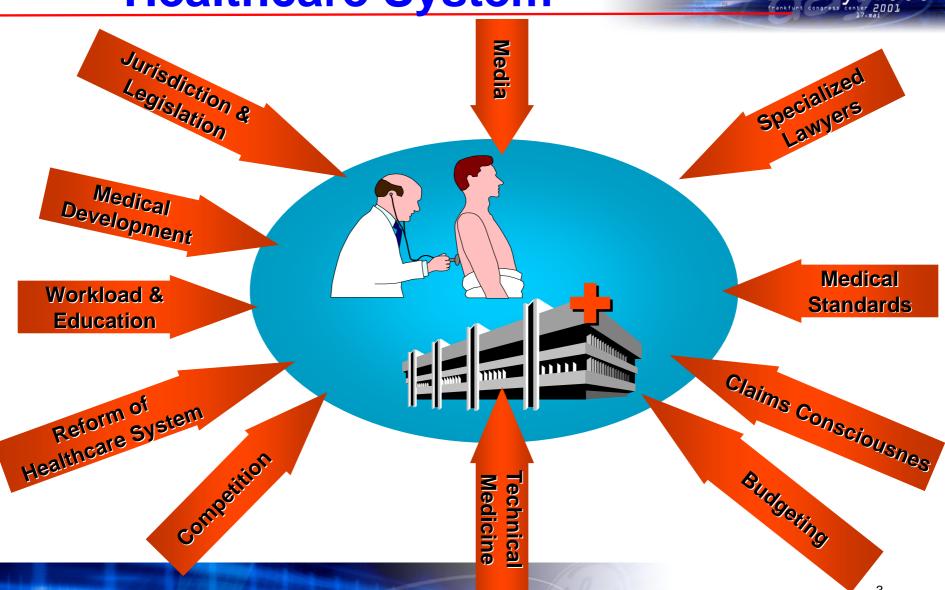

## **Medical Professional Liability**

#### Win-Win Situation and Service

By Stefan Schwalb for Bosna Re: 08th of May, 2002





"Your x-ray showed a broken rib, but we fixed it with Photoshop."



# **Challenges in German Healthcare System**









#### Best Practices:

International Statistics from ERC Group have been used for developing underwriting strategies.

Currently ERC Group generates about USD 500m with Medical Professional Liability (Re-)Insurance.





Co-operation with selected reputable primary companies & brokers







Questionnaires for Risk Analysis and Patient Satisfaction Survey







#### Win - Win - Situation







## Claims Analysis

Legal & Medical Analysis of Reserves with the goal to find the fair value.







▶ Long-term Business Relationships







- Loss preventing Risk Management:
  - legal (Quick Fixes)
  - medical
  - Fire Protection (IRI)





## Communications Training

Installation of Crisis-Communication-Processes for Interaction with Claimants and the Media.







- Segmentation of Mark